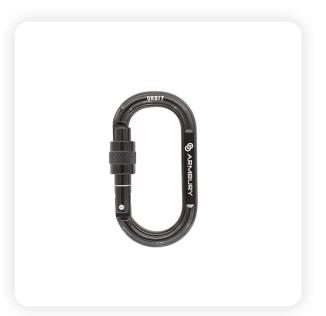

### **ORBIT SC**

Ref.

4131411

## Description

Symmetrical structure carabiners available with screw lock gate, twist lock gate and triple lock gate. Catchfree nose for smooth clipping and unclipping. Designed to be used with belay devices and mobile devices like pulleys and rope clamps.

# Technical specification

Size: 111 x 62 mm Gate opening: 16 mm Gate: screw lock

Min.BL in longitudinal direction: 22 kN

Min.BL in the minor axis: 8 kN Min.BL with open gate: 7 kN

Weight: 75 g/m Material: Aluminium